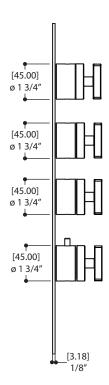

#### FEATURES

Solid brass construction screwless decorative trim Thin contemporary style - 4 1/4" x 16 3/4" x 1/8" Decorative cylinder (x4) for shut-off valves and thermo control included Handles included Fits 1/2" thermo valve 12003 - 3/4" thermo+ valve 3003