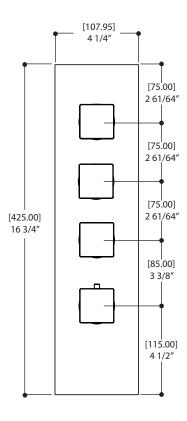

#### FEATURES

Solid brass construction screwless decorative trim Thin contemporary style - 4 1/4" x 16 3/4" x 1/8" Decorative cylinder (x4) for shut-off valves and thermo control included Handles included Fits 1/2" thermo valve 12003 - 3/4" thermo+ valve 3003