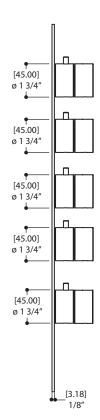

#### FEATURES

Solid brass construction screwless decorative trim Thin contemporary style - 4 1/4" x 19 5/8" x 1/8" Decorative cylinder (x5) for shut-off valves and thermo control included Handles included Fits 3/4" thermo valve 3004