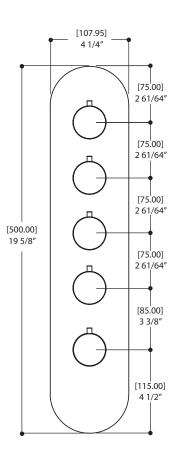

#### FEATURES

Solid brass construction screwless decorative trim Thin contemporary style - 4 1/4" x 19 5/8" x 1/8" Decorative cylinder (x5) for shut-off valves and thermo control included Handles included Fits 3/4" thermo valve 3004