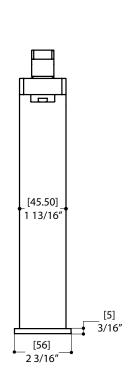

#### SPECS AT LARGE

Overall spout projection: 7 1/16" CC spout projection: 5 3/8" Total faucet height: 11 1/16" Flow rate: 1.75 gpm Mounting hole: 1 3/8" Counter depth: 1 3/8"