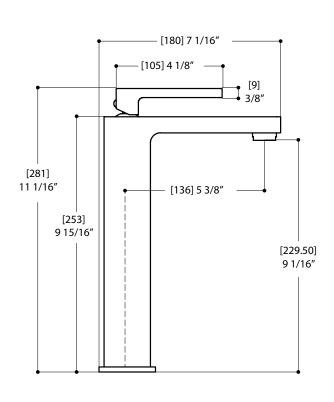

#### SPECS AT LARGE

Overall spout projection: 7 1/16" CC spout projection: 5 3/8" Total faucet height: 11 1/16" Flow rate: 1.75 gpm Mounting hole: 1 3/8" Counter depth: 1 3/8"