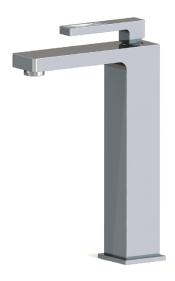

# AQUABRASS

tall single-hole lavatory faucet

aquabrass.com

## **FEATURES**

Solid brass construction Crystal clear water flow Single volume and temperature lever control Lever with Swarovski crystal insert Press pop-up drain with overflow included 3/8" connection