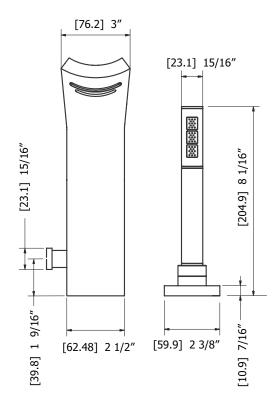

# SPECS AT LARGE

Overall spout projection: 7 1/2" CC spout projection: 6" Total faucet height: 10"

Total handshower height: 8 1/16"

Flow rate tub filler: 6.4 gpm Flow rate handshower: 2.5 gpm

Mounting hole: 1 3/8" Counter depth: 1 3/8"