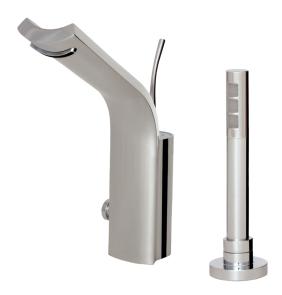

# martini 80974

2-piece deckmount tub filler with handshower

# **FEATURES**

Solid brass construction
Single volume and temperature joystick control
Cascading water flow
Single spray microphone handshower
5` double-helix hidden hose
Pull-button diverter on side of spout
Ceramic cartridge # ABCA10039
1/2" connection
12" stainless steel braided supply hose