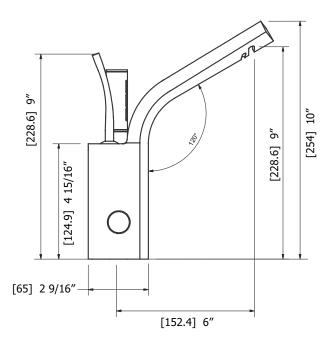

# SPECS AT LARGE

Overall spout projection: 7 1/2" CC spout projection: 6" Total faucet height: 10"

Total handshower height: 8 1/16"

Flow rate tub filler: 6.4 gpm Flow rate handshower: 2.5 gpm

Mounting hole: 1 3/8" Counter depth: 1 3/8"