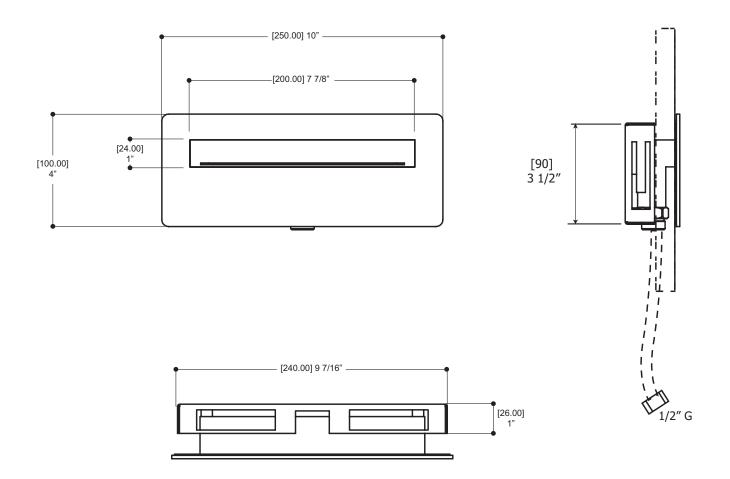

## SPECS AT LARGE

Width: 10"

Flow rate: 2.5 gpm

Height: 4"

Products and specifications shown are subject to change without notice. Please contact our technical support at tech@aquabrass.com for any further queries, replacement parts requests etc.