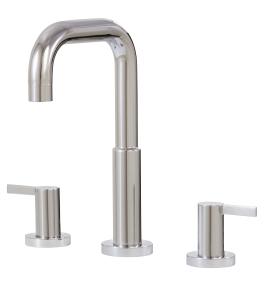

# blade 68016

widespread lavatory faucet

#### FEATURES

Solid brass construction Aerated water flow Press pop-up drain with overflow # ABDR00699 Ceramic cartridge 1/2" connection Stainless steel braided supply hoses

### FINISHES

Standard polished chrome (pc) brushed nickel (bn) Custom 15 Custom finishes available (ask your local Aquabrass authorized dealer for details)