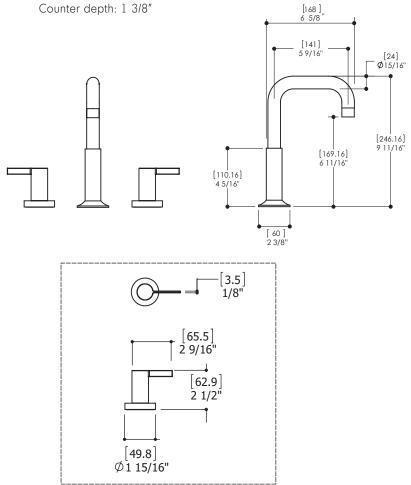

#### SPECS AT LARGE

Overall spout projection: 6 5/8" CC spout projection: 5 9/16" Total faucet height: 9 11/16" Flow rate: 1.5 gpm Mounting hole: 1 3/8" Counter depth: 1 3/8"