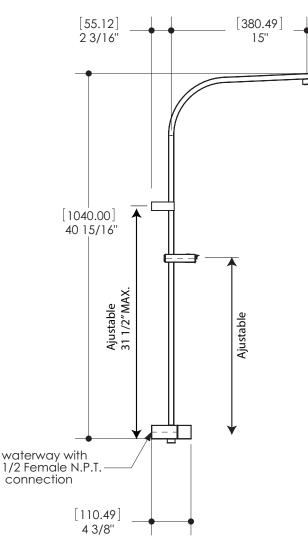

## aquasquare rail 52938

Square rail with inline diverter waterway Adjustable sliding hook 1/2" NPT female connection

Height: 41"