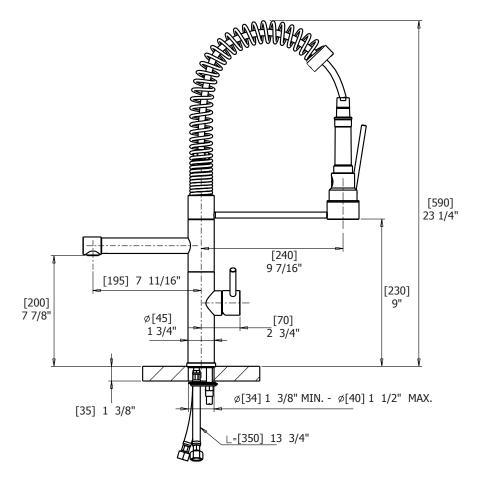

#### SPECS AT LARGE

Overall spout projection: 11 9/16" CC spout projection: 7 11/16" Total faucet height: 23 1/4" Flow rate: 2 gpm Mounting hole: 1 3/8" Counter depth: 1 3/8"