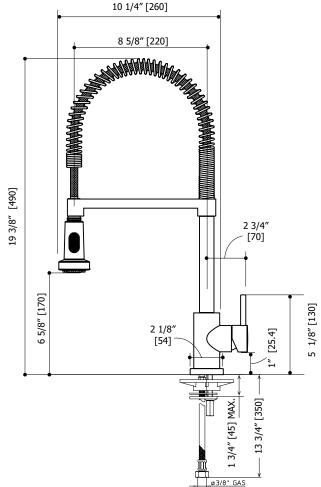

#### SPECS AT LARGE

Overall spout projection: 10 1/4" CC spout projection: 8 5/8" Total faucet height: 19 3/8"

Flow rate: 2.2 gpm Mounting hole: 1 3/8" Counter depth: 1 3/8"