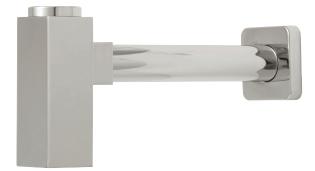

## FEATURES

Solid brass construction Square body p-trap with clean out

## **FINISHES**

Standard Polished chrome (pc)

Brushed nickel (bn) Custom 15 custom finishes available (ask your local Aquabrass authorized dealer for details)