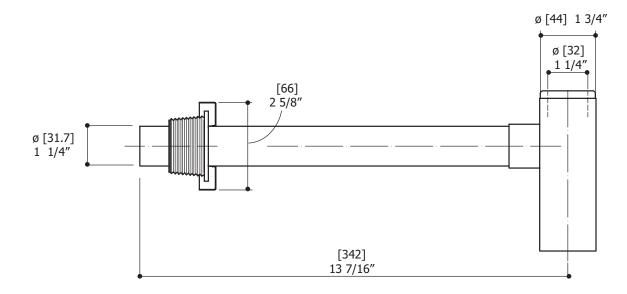

## AQUABRASS





## FEATURES

Solid brass construction Square body p-trap with clean out

## **FINISHES**

Standard Polished chrome (pc)

Brushed nickel (bn) Custom 15 custom finishes available (ask your local Aquabrass authorized dealer for details)

## WARRANTY

Residential: Limited lifetime warranty to original purchaser Commercial: Two years warranty (Complete warranty available at www.aquabrass.com/warranty)



[45] 1 3/4"



Products and specifications shown are subject to change without notice. Please contact our technical support at tech@aquabrass.com for any further queries, replacement parts requests etc. Last revision: 09/03/2016