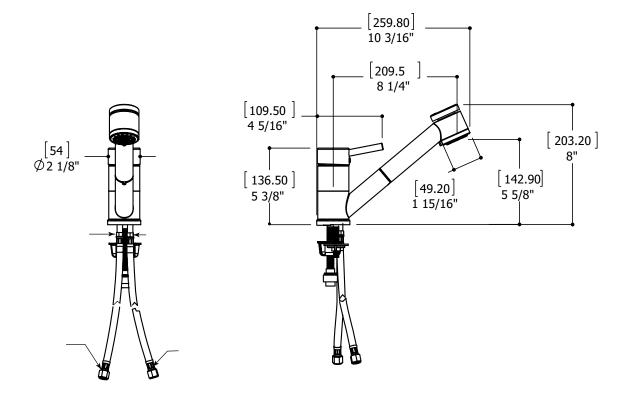

#### SPECS AT LARGE

Overall spout projection: 10 3/16" CC spout projection: 8 1/4" Total faucet height: 8" Flow rate: 2 gpm Mounting hole: 1 3/8" Counter depth: 1 3/8"