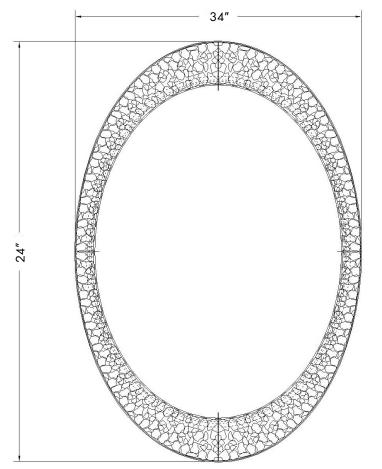

## PRODUCT DIMENSIONS

Frame dimensions: 24"x34" Glass dimensions: 20"x27" Position: vertical