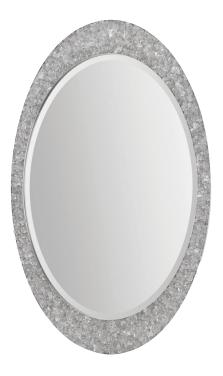

# Elizabeth 15081

Decorative mirror

#### FEATURES

beveled oval glass mirror surrounded by resin geodesic pieces

#### **FINISHES**

Glass