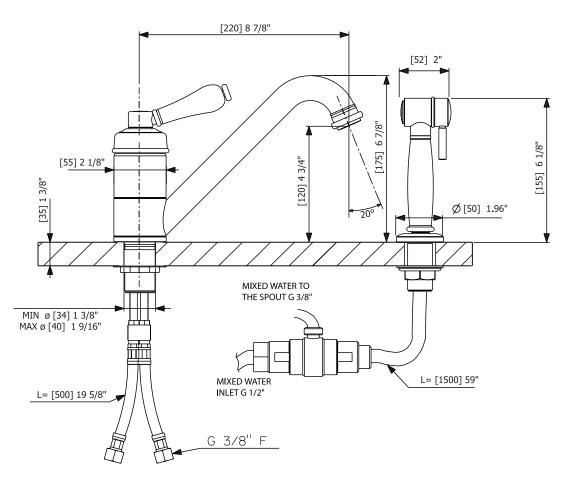

### SPECS AT LARGE

Overall spout projection: 10 5/8" CC spout projection: 8 7/8" Total faucet height: 6 7/8" Flow rate: 2 gpm Mounting hole: 1 3/8" Counter depth: 1 3/8"