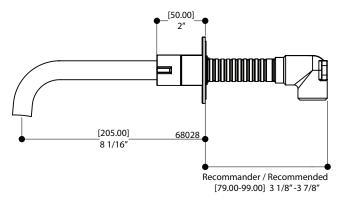

### SPECS AT LARGE

Overall spout projection: 8" CC spout projection: 8 1/16" Total spout height: 2 3/4" Flow rate: 2.2 gpm Mounting hole: 1 3/8" Counter depth: 1 3/8"

Aquabrass cannot be held responsible for any technical or typographical errors or omissions contained within this document and reserves the right to make changes without prior notice.