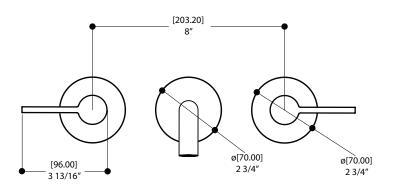

### SPECS AT LARGE

Overall spout projection: 8" CC spout projection: 8 1/16" Total spout height: 2 3/4" Flow rate: 2.2 gpm Mounting hole: 1 3/8" Counter depth: 1 3/8"

Aquabrass cannot be held responsible for any technical or typographical errors or omissions contained within this document and reserves the right to make changes without prior notice.