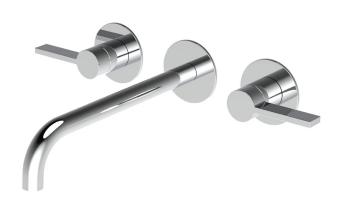

# blade 68N29

wallmount 8" c.c. lavatory faucet

#### FEATURES

Solid brass construction
Aerated water flow
Drain not included
Rough-in not included, order #83029