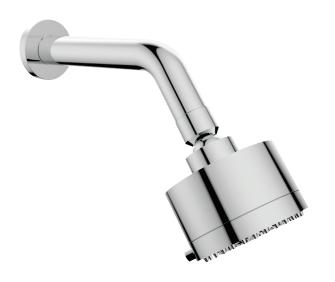

# showerhead 567

3" round showerhead with arm

#### **FEATURES**

3 functions: rain, massage, mist 6" round arm with flange 1/2" NPT male connection

Flow rate: 2.5 gpm