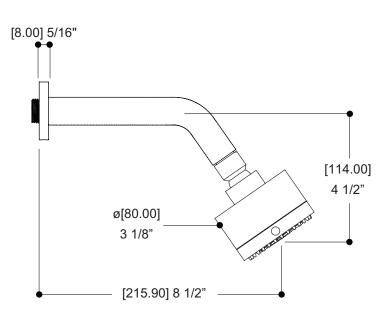

#### **FEATURES**

3 functions: rain, massage, mist 6" round arm with flange 1/2" NPT male connection

Flow rate: 2.5 gpm