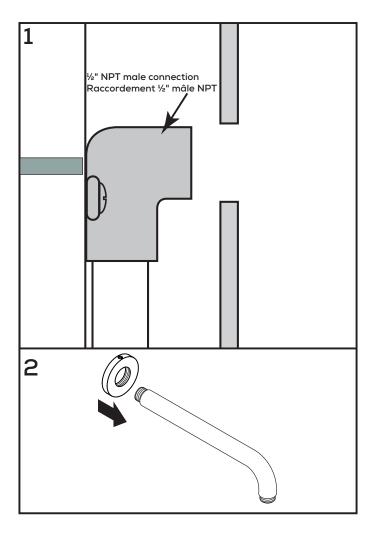

### Installation

- 1. Install the escutchon on the arm.
- 2. Wrap the threads on the nipple with plumbers' tape. Screw the showerarm into the wall elbow. Push the escutcheon against the wall and lock in place with allen screw.
- 1. Installez la rosace.
- 2. Enveloppez les filets avec du ruban de plomberie. Installez le bras de douche.Poussez l'écusson contre le mur et bloquer en position avec vis allen.