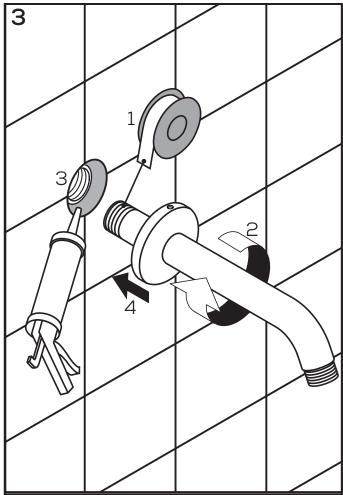

### Installation

- 1. Install the escutchon on the arm.
- 2. Wrap the threads on the nipple with plumbers' tape. Screw the showerarm into the wall elbow. Push the escutcheon against the wall and lock in place with allen screw.
- 1. Installez la rosace.
- 2. Enveloppez les filets avec du ruban de plomberie. Installez le bras de douche.Poussez l'écusson contre le mur et bloquer en position avec vis allen.