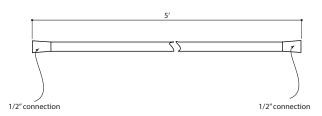

#### **FEATURES**

Single function handshower Solid brass waterway with hook 5' reinforced PVC hose 1/2" NPT female connection

Flow rate: 2 gpm