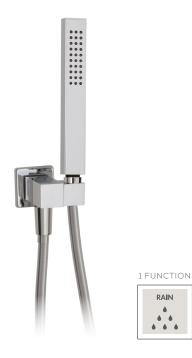

# handshower set N3745

square handshower set with reinforced PVC hose

#### **FEATURES**

Single function handshower Solid brass waterway with hook 5' reinforced PVC hose 1/2" NPT female connection

Flow rate: 2 gpm