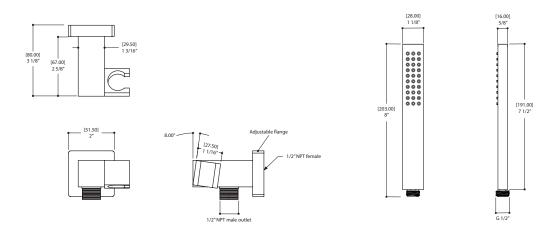

#### **FEATURES**

Single function handshower Solid brass waterway with hook 5' reinforced PVC hose 1/2" NPT female connection

Flow rate: 2 gpm