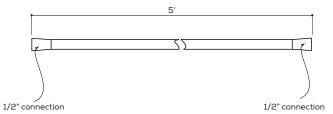

### **FEATURES**

Single function handshower Solid brass waterway with hook 5' reinforced PVC hose 1/2" NPT female connection

Flow rate: 2 gpm