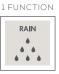

### **FEATURES**

Single function handshower Solid brass waterway with hook 5' reinforced PVC hose 1/2" NPT female connection

Flow rate: 2 gpm