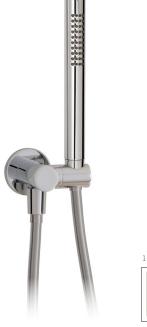

# AQUABRASS handshower set N3645

round handshower set with reinforced PVC hose

### **FEATURES**

Single function handshower Solid brass waterway with hook 5' reinforced PVC hose 1/2" NPT female connection

Flow rate: 2 gpm