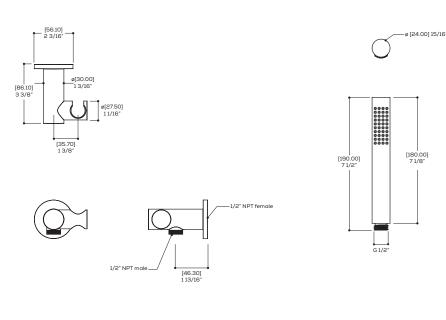

### **FEATURES**

Single function handshower Solid brass waterway with hook 5' reinforced PVC hose 1/2" NPT female connection

Flow rate: 2 gpm