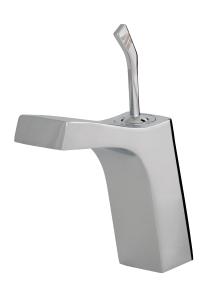

#### **FEATURES**

Solid brass construction
Single volume and temperature joystick control
Press pop-up drain with overflow included
Ceramic cartridge
3/8" connection
16" stainless steel braided supply hose

## Standard

Polished chrome (pc)