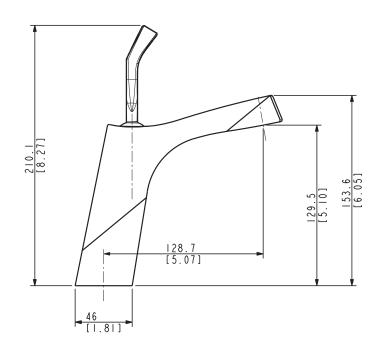

#### SPECS AT LARGE

Overall spout projection: 6  $^{9/16''}$  CC spout projection: 5  $^{1/8''}$  Total faucet height: 8  $^{1/4''}$ 

Flow rate: 1.5 gpm Mounting hole: 1  $^{3/8''}$  Counter depth: 1  $^{3/8''}$ 