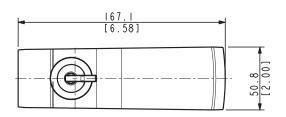

#### SPECS AT LARGE

Overall spout projection: 6  $^{9/16''}$  CC spout projection: 5  $^{1/8''}$  Total faucet height: 8  $^{1/4''}$ 

Flow rate: 1.5 gpm Mounting hole: 1  $^{3/8''}$  Counter depth: 1  $^{3/8''}$ 