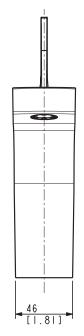

#### SPECS AT LARGE

Overall spout projection: 6  $^{9/16''}$  CC spout projection: 5  $^{1/8''}$  Total faucet height: 8  $^{1/4''}$ 

Flow rate: 1.5 gpm Mounting hole: 1  $^{3/8''}$  Counter depth: 1  $^{3/8''}$ 