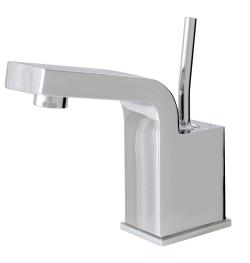

# hey joe 28014

single-hole lavatory faucet

#### FEATURES

Solid brass construction Single volume and temperature joystick control Aerated water flow Press pop-up drain with overflow # ABDR00699 Ceramic cartridge # ABCA10039 3/8" connection 24" stainless steel braided supply hose

#### FINISHES

Standard

Polished chrome (pc)