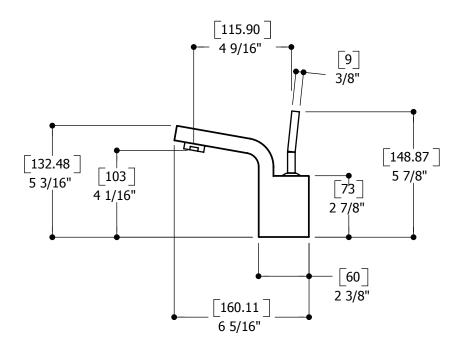

#### SPECS AT LARGE

Overall spout projection: 6 5/16" CC spout projection: 4 9/16" Total faucet height: 5 7/8" Flow rate: 2.2 gpm Mounting hole: 1 3/8" Counter depth: 1 3/8"

Products and specifications shown are subject to change without notice. Please contact our technical support at tech@aquabrass.com for any further queries, replacement parts requests etc.