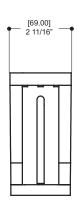

#### SPECS AT LARGE

Overall spout projection: 7 1/4" CC spout projection: 5 7/8" Total faucet height: 5 5/8" Flow rate: 1.5 gpm Mounting hole: 1 3/8" Counter depth: 1 3/8"