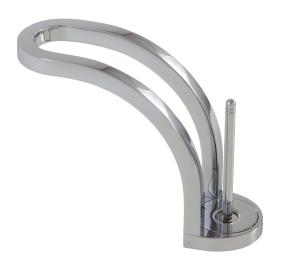

single-hole lavatory faucet

# FEATURES

Solid brass construction
Aerated water flow
3 caché aerators, at 0.5 gpm each
Single volume and temperature joystick control
Press pop-up drain with overflow ABDR00699
Ceramic cartridge
3/8" connection