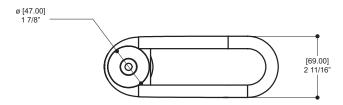

#### SPECS AT LARGE

Overall spout projection: 7 1/4" CC spout projection: 5 7/8" Total faucet height: 5 5/8" Flow rate: 1.5 gpm Mounting hole: 1 3/8" Counter depth: 1 3/8"