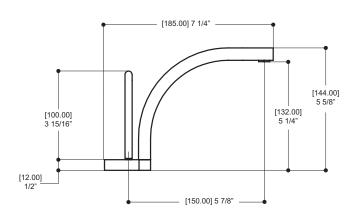

#### SPECS AT LARGE

Overall spout projection: 7 1/4" CC spout projection: 5 7/8" Total faucet height: 5 5/8" Flow rate: 1.5 gpm Mounting hole: 1 3/8" Counter depth: 1 3/8"