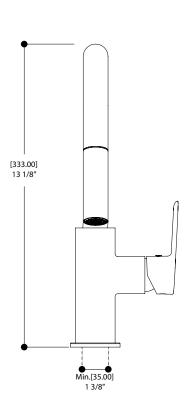

# SPECS AT LARGE

Overall spout projection: 9" CC spout projection: 7 3/8" Total faucet height: 13 1/8" Flow rate: 2.2 gpm Mounting hole: 1 3/8" Counter depth: 1 3/8"