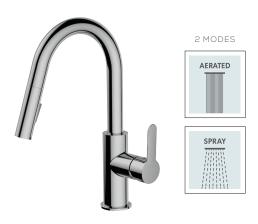

# Barley 6545B

pull-down dual stream mode kitchen faucet

#### **FEATURES**

2 stream modes: aerated + spray Lead-free brass construction Single volume and temperature lever control 140° spout rotation 3/8" connection