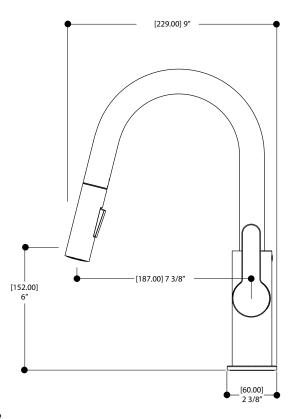

# SPECS AT LARGE

Overall spout projection: 9" CC spout projection: 7 3/8" Total faucet height: 13 1/8" Flow rate: 2.2 gpm Mounting hole: 1 3/8" Counter depth: 1 3/8"