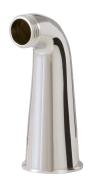

#### FEATURES

Solid brass construction 1 pair with adapters included Avaiable straight 3/4m x 1/2m offset 3/4m x 3/4m