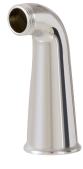

#### FEATURES

Solid brass construction 1 pair with adapters included Avaiable straight 3/4m x 1/2m offset 3/4m x 3/4m