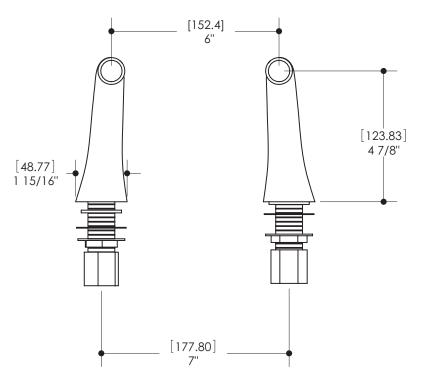

#### FEATURES

Solid brass construction 1 pair with adapters included Avaiable straight 3/4m x 1/2m offset 3/4m x 3/4m