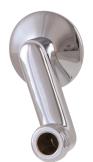

aquabrass 130

wallmount offset elbows for vertical installation of wallmount cradle tub filler (53004)

## **FEATURES**

Solid brass construction 1 pair with adapters included Avaiable from 3 1/2" to 9 1/2" to fit thickness up to 1/2"