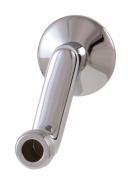

aquabrass 130

wallmount offset elbows for vertical installation of wallmount cradle tub filler (53004)

## **FEATURES**

Solid brass construction 1 pair with adapters included Avaiable from 3 1/2" to 9 1/2" to fit thickness up to 1/2"