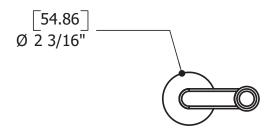

aquabrass 130

wallmount offset elbows for vertical installation of wallmount cradle tub filler (53004)

## **FEATURES**

Solid brass construction 1 pair with adapters included Avaiable from 3 1/2" to 9 1/2" to fit thickness up to 1/2"