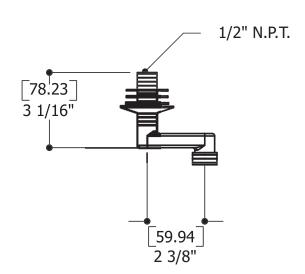

aquabrass 130

wallmount offset elbows for vertical installation of wallmount cradle tub filler (53004)

## **FEATURES**

Solid brass construction 1 pair with adapters included Avaiable from 3 1/2" to 9 1/2" to fit thickness up to 1/2"