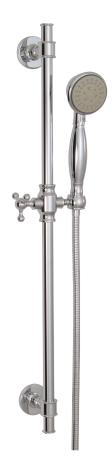

#### **FEATURES**

Round rail with adjustable sliding hook 3 functions hand: rain, rain/jet, jet 5' to 6' expandable braided hose

Flow rate:2.5 gpm Height:31 1/2"