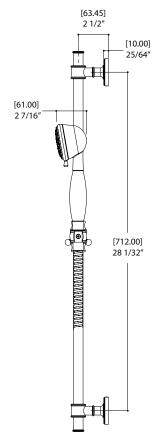

#### **FEATURES**

Round rail with adjustable sliding hook 3 functions hand: rain, rain/jet, jet 5' to 6' expandable braided hose

Flow rate:2.5 gpm Height:31 1/2"