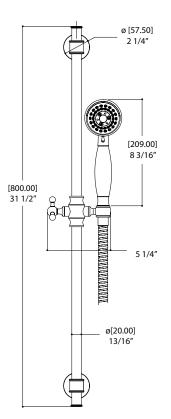

#### **FEATURES**

Round rail with adjustable sliding hook 3 functions hand: rain, rain/jet, jet 5' to 6' expandable braided hose

Flow rate:2.5 gpm Height:31 1/2"