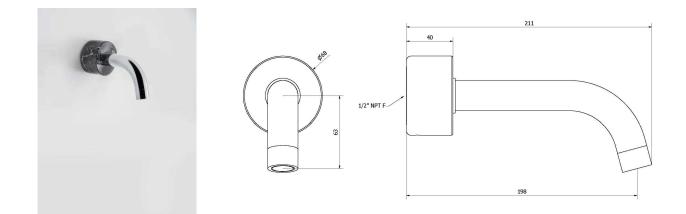

### CL32NM

### **Product Description**

Wallmount tub spout

- solid brass construction
- crystal clear water flow
- non diverter spout
- 1/2" connection
- can be combined with Aquabrass shower components

height: 3<sup>13/16</sup>" overall projection: 8<sup>5/16</sup>" flow rate: depends on capacity of the valve