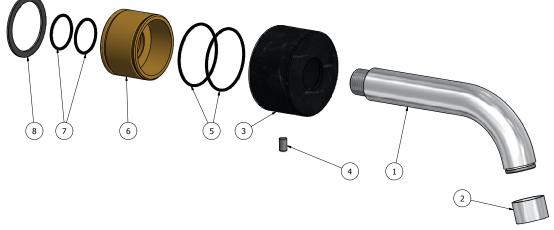

### CL32NM

### **Product Description**

Wallmount tub spout

- solid brass construction
- crystal clear water flow
- non diverter spout
- 1/2" connection
- can be combined with Aquabrass shower components

height: 3<sup>13/16</sup>" overall projection: 8<sup>5/16</sup>" flow rate: depends on capacity of the valve