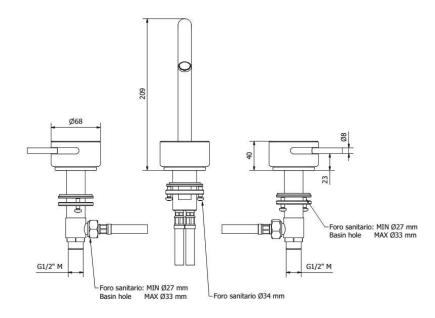

### Widespread lavatory faucet

- solid brass construction
- crystal clear water flow
- press pop-up drain with overflow included
- 1/2" connection

height: 81/4"

overall projection:  $6^{3/16''}$  flow rate:  $1.3~\text{gpm}^*$ 