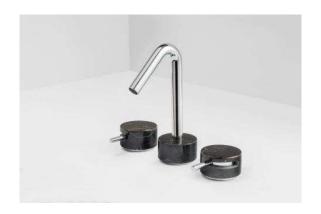

### Widespread lavatory faucet

- solid brass construction
- crystal clear water flow
- press pop-up drain with overflow included
- 1/2" connection

height: 81/4"

overall projection:  $6^{3/16''}$  flow rate:  $1.3~\text{gpm}^*$ 

#### **FINISHES**

Standard

Polished chrome (pc)