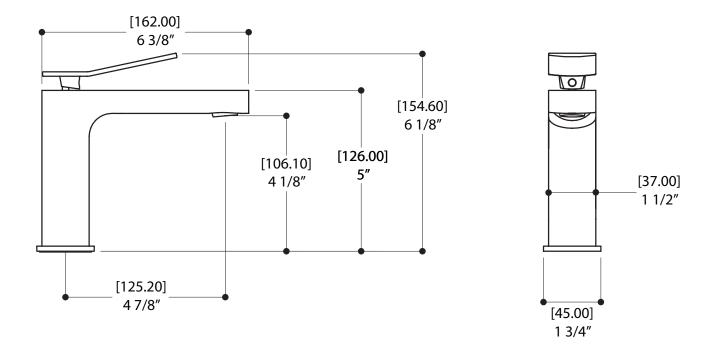

# SPECS AT LARGE

Overall spout projection: 6 3/8" CC spout projection: 4 7/8" Total spout height: 6 1/8"

Flow rate: 2 gpm Mounting hole: 13/8" Counter depth: 1 3/8"