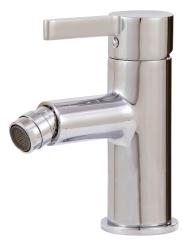

# blade 68024

single-hole bidet with swivel spray

#### FEATURES

Solid brass construction Single volume and temperature lever control 20 swivel aerator Aerated water flow Mechanical drain with overflow # ABDR01002 Ceramic cartridge # ABCA04075 1/2" connection