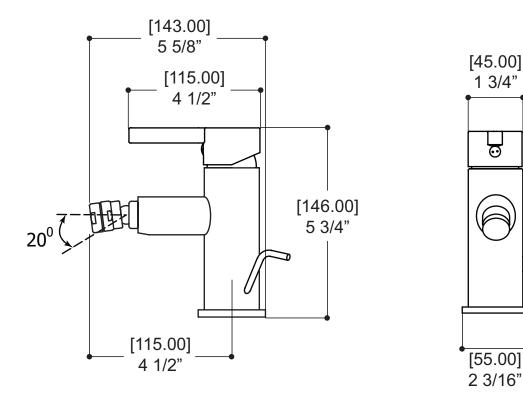

### SPECS AT LARGE

Overall spout projection: 5 5/8" Flow rate: 3 gpm CC spout projection: 4 1/2" Total spout height: 5 3/4"

Mounting hole: 13/8" Counter depth: 13/8"