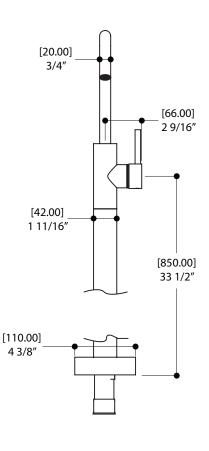

### SPECS AT LARGE

Overall spout projection: 5 3/4" CC spout projection: 4 1/16" Total faucet height: 43 13/16"

**FEATURES** 

Solid brass construction Single volume and temperature lever control Aerated water flow Press pop-up drain with overflow included #ABDR00699 Ceramic cartridge #ABCAX7565 1/2" female connection with quick connect