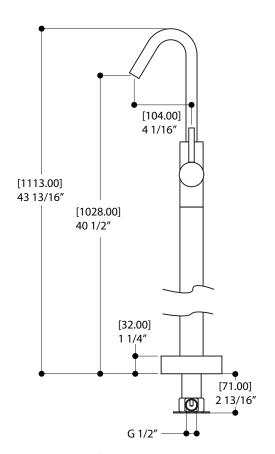

### SPECS AT LARGE

Overall spout projection: 5 3/4" CC spout projection: 4 1/16" Total faucet height: 43 13/16"

**FEATURES** 

Solid brass construction Single volume and temperature lever control Aerated water flow Press pop-up drain with overflow included #ABDR00699 Ceramic cartridge #ABCAX7565 1/2" female connection with quick connect