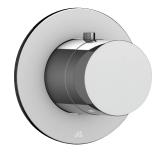

round

## **FEATURES**

Solid brass construction
Thin contemporary style - 4 1/4" x 3 1/4" x 1/8'
Decorative cylinder included
Handle included
Fits TREVI 1/2" shut-off valve