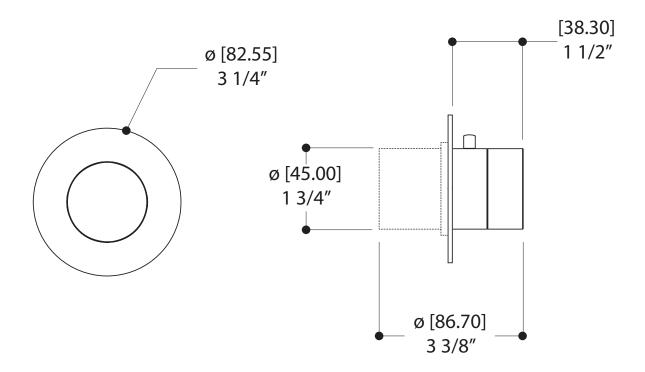

## **FEATURES**

Solid brass construction
Thin contemporary style - 4 1/4" x 3 1/4" x 1/8'
Decorative cylinder included
Handle included
Fits TREVI 1/2" shut-off valve