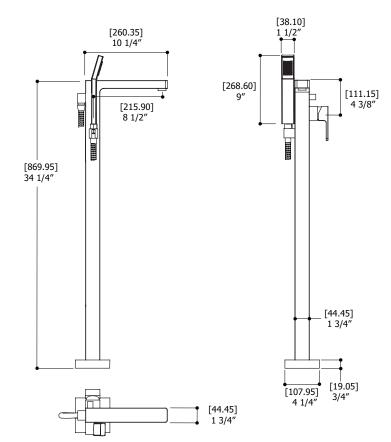

#### SPECS AT LARGE

Flow rate tub filler: 4.5 gpm Flow rate handshower: 2.5 gpm Mounting hole: 13/8" cUPC

ASME A112.18.1-2018/CSA B125.1-18
ADA for lever handle

Aquabrass cannot be held responsible for any technical or typographical errors or omissions contained within this document and reserves the right to make changes without prior notice.